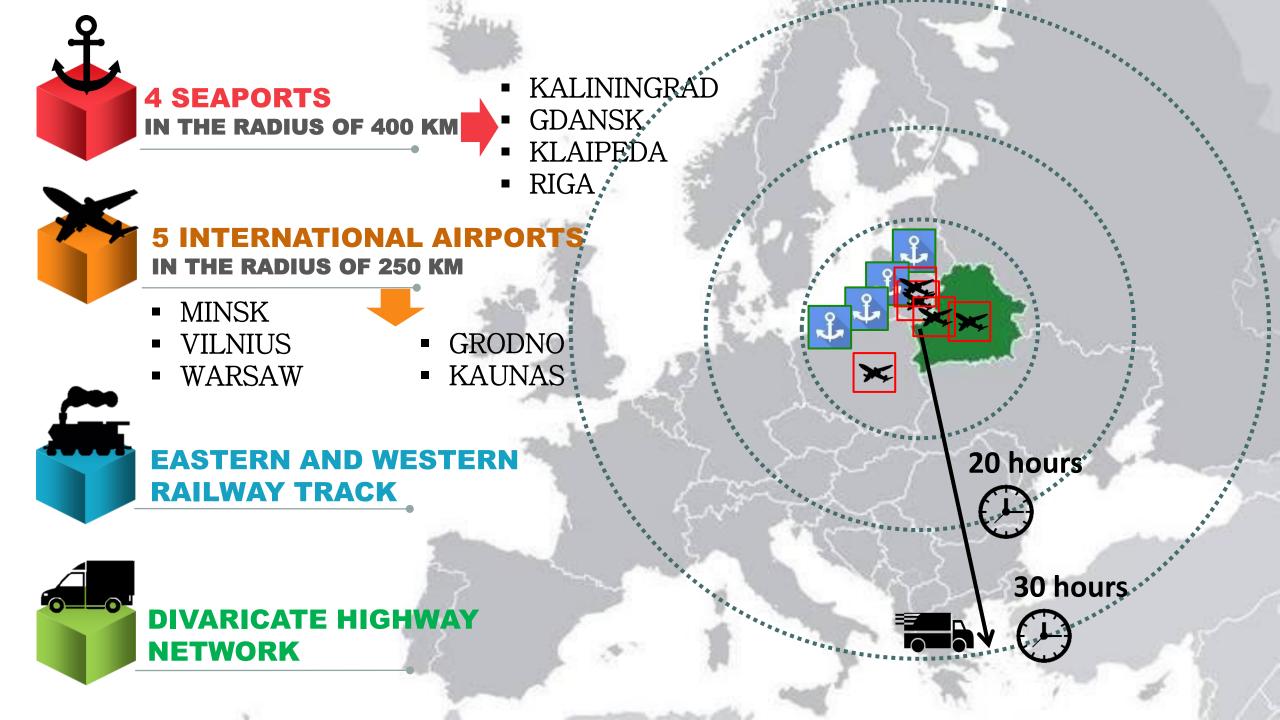

# BUSINESS OPPORTUNITIES IN FEZ GRODNOINVEST

GRODNO, BELARUS











#### TAX PREFERENCES



PROFIT TAX EXEMPTION FOR 10 YEARS



AFTER 10 YEARS, THE TAX IS PAID AT A RATE REDUCED BY 50%



REAL ESTATE TAX EXEMPTION



LAND RENT EXEMPTION

### THE TAX CHARGE IS REDUCED BY



#### CUSTOMS PREFERENCES



FREE CUSTOMS ZONE (FCZ)

**IMPORT** OF EQUIPMENT AND RAW MATERIALS





**SUPPLIES BETWEEN RESIDENTS** 





#### INVESTMENT OPPORTUNITIES

## **CLUSTERING**





















#### COOPERATION MODELS



#### GREENFIELD PROJECTS

Land plots (more than 600 ha)
provided with all necessary
engineering and transport
infrastructure



#### PRODUCTION COOPERATION

Joint venture companies Contract manufacturing Orders



#### BROWNFIELD PROJECTS

Free production premises (more than 200 000 m2) at working industrial enterprises



#### TRADE

**Trade contract