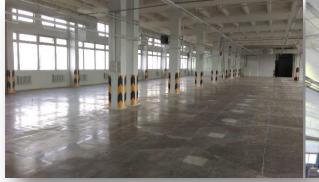

#### BROWNFIELD PROJECTS

Free production premises (more than 200 000 m2) at working industrial enterprises