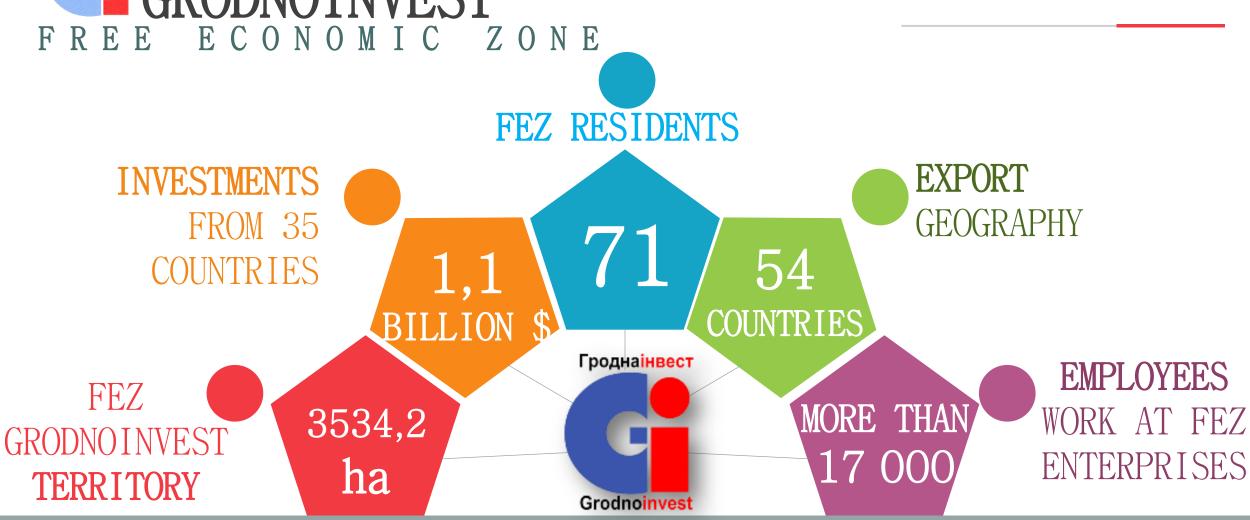

# BUSINESS OPPORTUNITIES IN FEZ GRODNOINVEST

GRODNO, BELARUS











#### TAX PREFERENCES



PROFIT TAX EXEMPTION FOR 10 YEARS



AFTER 10 YEARS, THE TAX IS PAID AT A RATE REDUCED BY 50%



REAL ESTATE TAX EXEMPTION



LAND RENT EXEMPTION

### THE TAX CHARGE IS REDUCED BY



#### CUSTOMS PREFERENCES



FREE CUSTOMS ZONE (FCZ)

**IMPORT** OF EQUIPMENT AND RAW MATERIALS





**SUPPLIES BETWEEN RESIDENTS** 





#### INVESTMENT OPPORTUNITIES

## **CLUSTERING**





















#### COOPERATION MODELS



#### GREENFIELD PROJECTS

Land plots (more than 600 ha)
provided with all necessary
engineering and transport
infrastructure



#### PRODUCTION COOPERATION

Joint venture companies Contract manufacturing Orders



#### BROWNFIELD PROJECTS

Free production premises (more than 200 000 m2) at working industrial enterprises



#### TRADE

**Trade contracts*