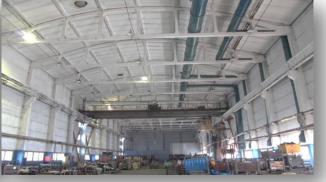

#### BROWNFIELD PROJECTS

Free production premises (more than 200 000 m2) at working industrial enterprises