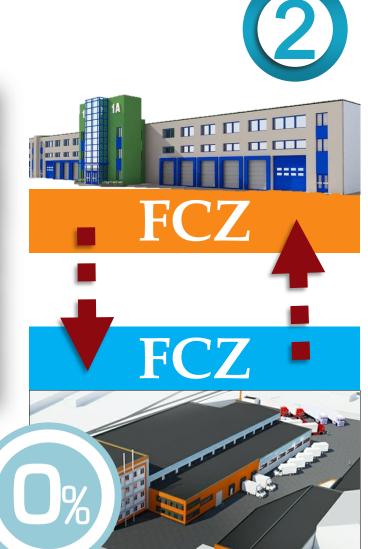

#### CUSTOMS PREFERENCES

FREE CUSTOMS ZONE (FCZ)

**IMPORT** OF EQUIPMENT AND RAW MATERIALS

**SUPPLIES BETWEEN RESIDENTS** 