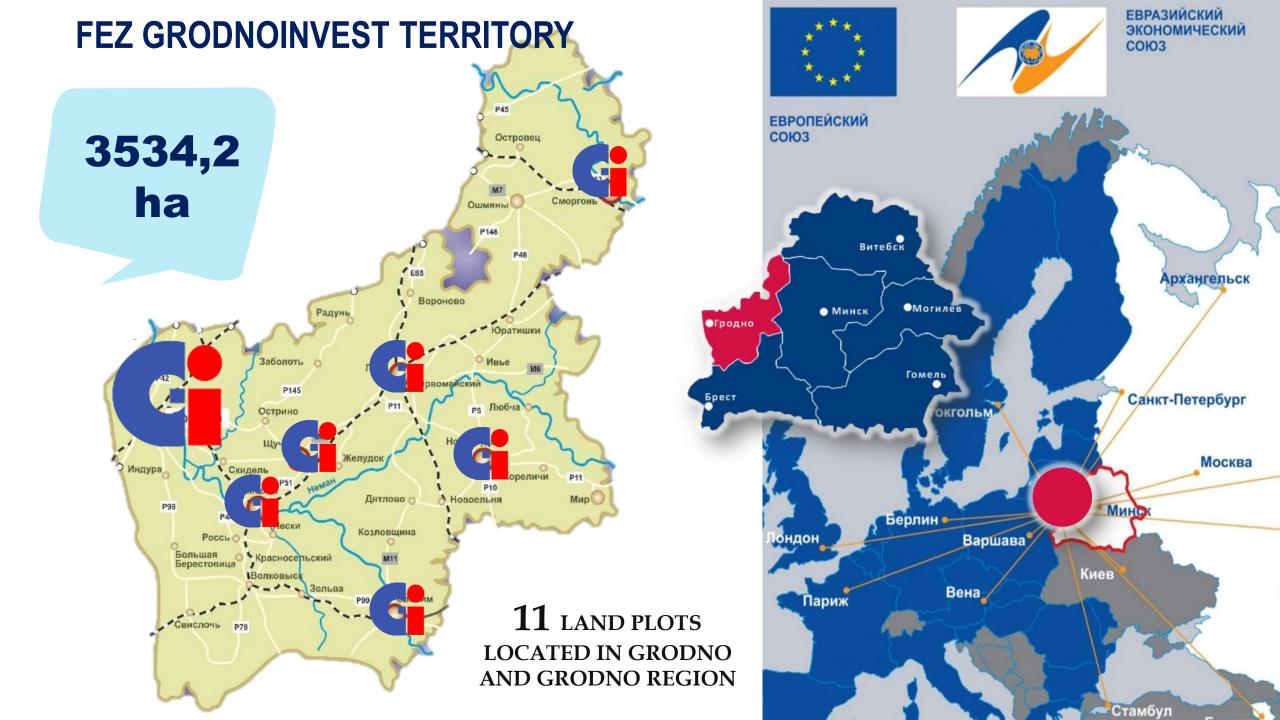

#### GREENFIELD PROJECTS

Land plots (more than 600 ha)
provided with all necessary
engineering and transport
infrastructure