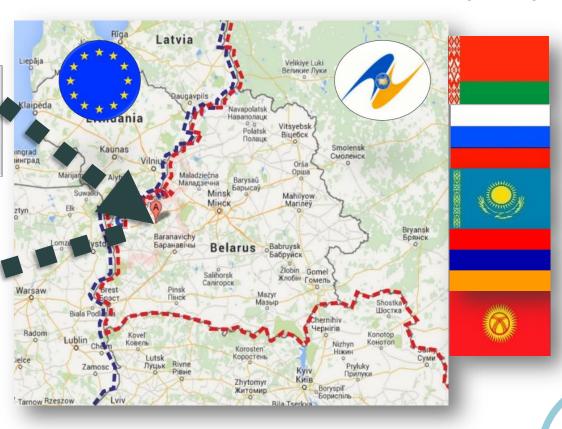

#### CUSTOMS PREFERENCES

FREE CUSTOMS ZONE (FCZ)

**IMPORT** OF EQUIPMENT AND RAW MATERIALS

**SUPPLIES BETWEEN RESIDENTS** 