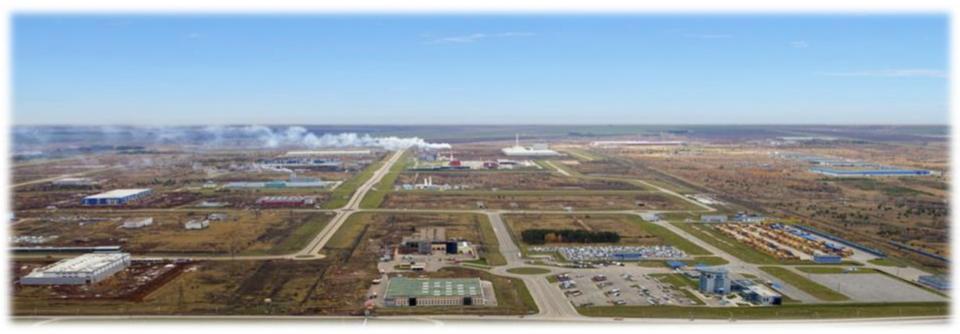

On site No. 4 of "Mogilev" FEZ, we implemented our own large-scale project to create a number of infrastructure facilities.

Due to the developed engineering and transport infrastructure of "Mogilev" FEZ sites investor acquires the ability to save capital and, equally important, time for organization of production through the provision of connection to existing engineering networks and communications.

Railway station "Obmenniy park" Commissioning - May 2016

Railway station "Zadneprovskaya" Commissioning - May 2016

Changes in the landscape of the site No. 4 of Mogilev FEZ 2010 - 2016