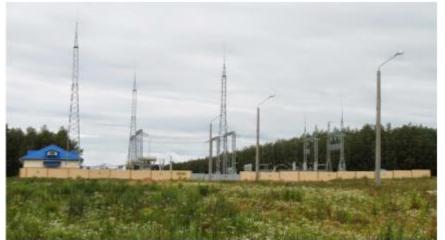

# "Mogilev" FEZ site No 4

Power transmission line 110 kV Commissioning - May 2012 Length - 2,19 km

MOGILEV

FREE | ECONOMIC | ZONE

110/10 kV substation "Industrialnaya" Commissioning - August 2012 Two transformers of 40 MW each one Railroad tracks and crossing Commissioning - October 2012 Length - 1,9 km