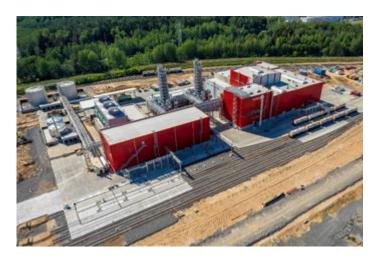

# Engineering and transport infrastructure of "Mogilev" FEZ

One of the main tasks of "Mogilev" FEZ is to improve the engineering and transport infrastructure of land plots offered to investors for establishment of new productions.

On site No. 4 of "Mogilev" FEZ, we implemented our own large-scale project to create a number of infrastructure facilities.

Due to the developed engineering and transport infrastructure of "Mogilev" FEZ sites investor acquires the ability to save capital and, equally important, time for organization of production through the provision of connection to existing engineering networks and communications.

# "Mogilev" FEZ site No 4

Power transmission line 110 kV Commissioning - May 2012 Length - 2,19 km

MOGILEV

FREE | ECONOMIC | ZONE

110/10 kV substation "Industrialnaya" Commissioning - August 2012 Two transformers of 40 MW each one Railroad tracks and crossing Commissioning - October 2012 Length - 1,9 km