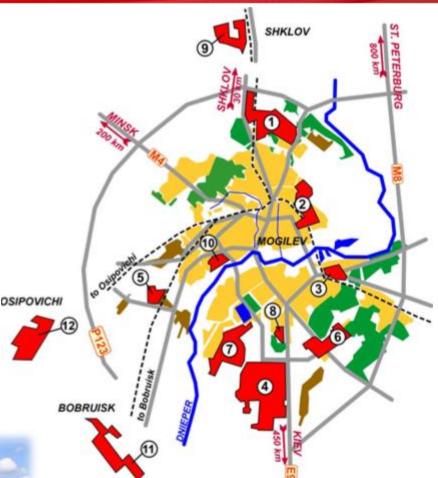

# All Mogilev FEZ sites are located in industrial hubs

Site 1 – 373 ha Site 2 – 182.6 ha Site 3 – 65.69 ha Site 9 – 92.14 ha Site 4 – 925.23 ha Site 10 – 99.23 ha Site 5 – 78.5 ha Site 6 – 187.95 ha

Site 7 – 237.03 ha Site 8 – 58 ha Site 11 – 293.92 ha Site 12 – 248.12 ha