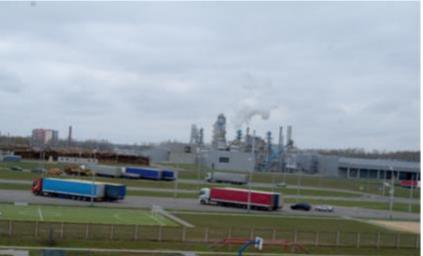

# Engineering and transport infrastructure of "Mogilev" FEZ

One of the main tasks of "Mogilev" FEZ is to improve the engineering and transport infrastructure of land plots offered to investors for establishment of new productions.

On site No. 4 of "Mogilev" FEZ, we implemented our own large-scale project to create a number of infrastructure facilities.

Due to the developed engineering and transport infrastructure of "Mogilev" FEZ sites investor acquires the ability to save capital and, equally important, time for organization of production through the provision of connection to existing engineering networks and communications.