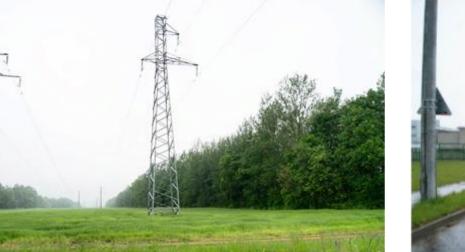

# "Mogilev" FEZ site No 4

Power transmission line 110 kV Commissioning - May 2012 Length - 2,19 km

MOGILEV

FREE | ECONOMIC | ZONE

110/10 kV substation "Industrialnaya" Commissioning - August 2012 Two transformers of 40 MW each one Railroad tracks and crossing Commissioning - October 2012 Length - 1,9 km