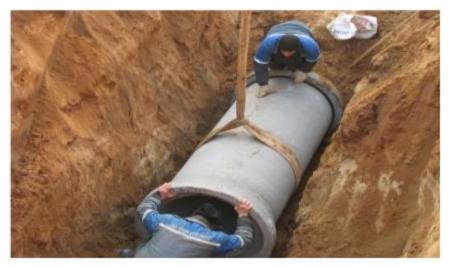

# "Mogilev" FEZ site No 4

Power transmission line 110 kV Commissioning - May 2012 Length - 2,19 km

MOGILEV

FREE | ECONOMIC | ZONE

110/10 kV substation "Industrialnaya" Commissioning - August 2012 Two transformers of 40 MW each one Railroad tracks and crossing Commissioning - October 2012 Length - 1,9 km