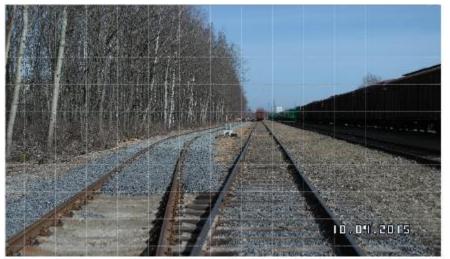

# "Mogilev" FEZ site No 4

Power transmission line 110 kV Commissioning - May 2012 Length - 2,19 km

MOGILEV

FREE | ECONOMIC | ZONE

110/10 kV substation "Industrialnaya" Commissioning - August 2012 Two transformers of 40 MW each one Railroad tracks and crossing Commissioning - October 2012 Length - 1,9 km