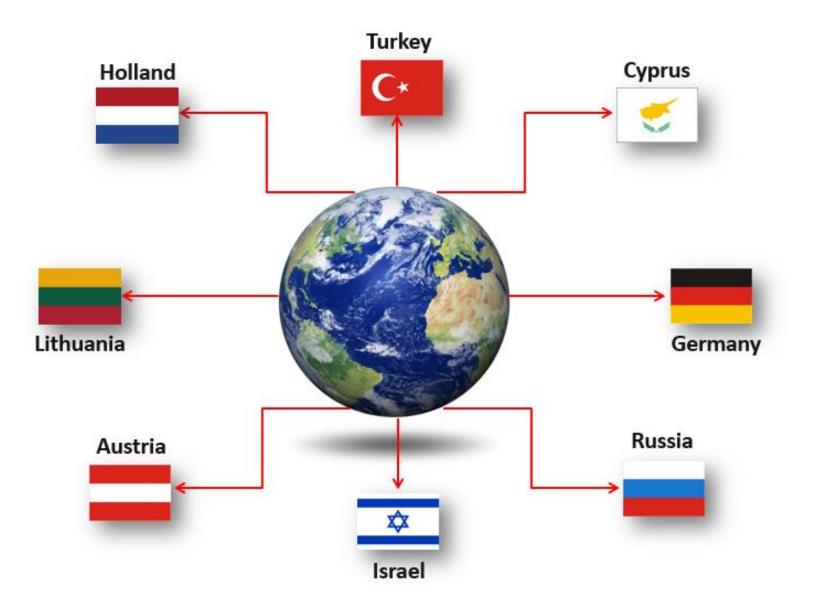

## Origin of foreign investments

# *"Mogilev"* FEZ today

ECONOMIC ZONE

- ✓ 40 residents from 8 countries and the Republic of Belarus
- ✓ Total volume of investments more than 1,1 milliard EURO
- ✓ 31 enterprises has already launched production
- ✓ Export to more than 90 countries