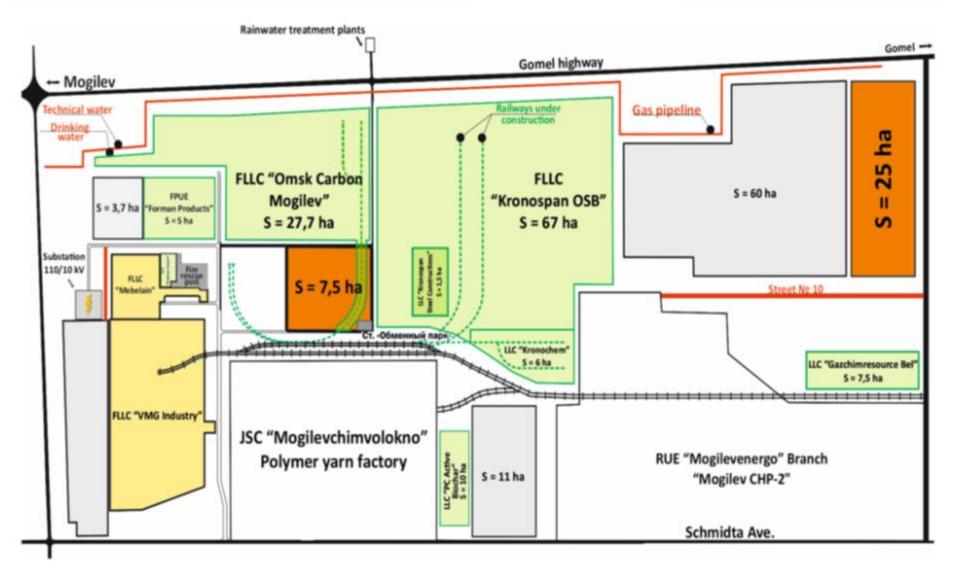

7 mln. KWh per year

# Average annual export:

More than 50 mln. USD

*Investments:* Nearly 140 mln. Euro

**Release of the first products:** 

4 quarter of 2017

Employees: 448

# "Zavod gazetnoy bumagy" RUE

#### **MOGILEV** FREE | ECONOMIC | ZONE







#### Project:

«Creation of production of impregnated paper base on the RUE «Zavod gazetnoy bumagy»

**Investor:** Republic of Belarus

**Production:** impregnated paper base

Full capacity:



30 thousand tons per year

**Average annual export:** More than 90 mln. Euro

*Investments:* Nearly 70 mln. Euro

**Release of the first products:** 2 quarter of 2017

Employees:

804

# **Resident-enterprises of "Mogilev" FEZ**

**MOGILEV** FREE | ECONOMIC | ZONE



#### Free investment sites of "Mogilev" FEZ

**MOGILEV** FREE | ECONOMIC | ZONE



# Free land plot of 7.5 hectares



MOGILEV

FREE | ECONOMIC | ZONE



# Free land plot of 25 hectares



MOGILEV

FREE | ECONOMIC | ZONE



Methods of investment projects implementation in "Mogilev" FEZ

#### GREENFIELD



#### 510 ha For construction of new plants

MOGILEV

FREE | ECONOMIC | ZONE

#### BROWNFIELD



230 ths. m<sup>2</sup> For purchase or lease



# COMING TOGETHER - IS THE BEGINNING, KEEPING TOGETHER - IS PROGRESS, WORKING TOGETHER - IS SUCCESS.

**Henry Ford**