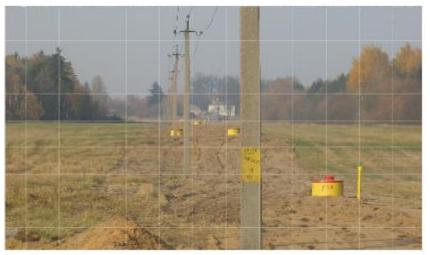

# "Mogilev" FEZ site No 4

Power transmission line 110 kV Commissioning - May 2012 Length - 2,19 km

MOGILEV

FREE | ECONOMIC | ZONE

110/10 kV substation "Industrialnaya" Commissioning - August 2012 Two transformers of 40 MW each one Railroad tracks and crossing Commissioning - October 2012 Length - 1,9 km