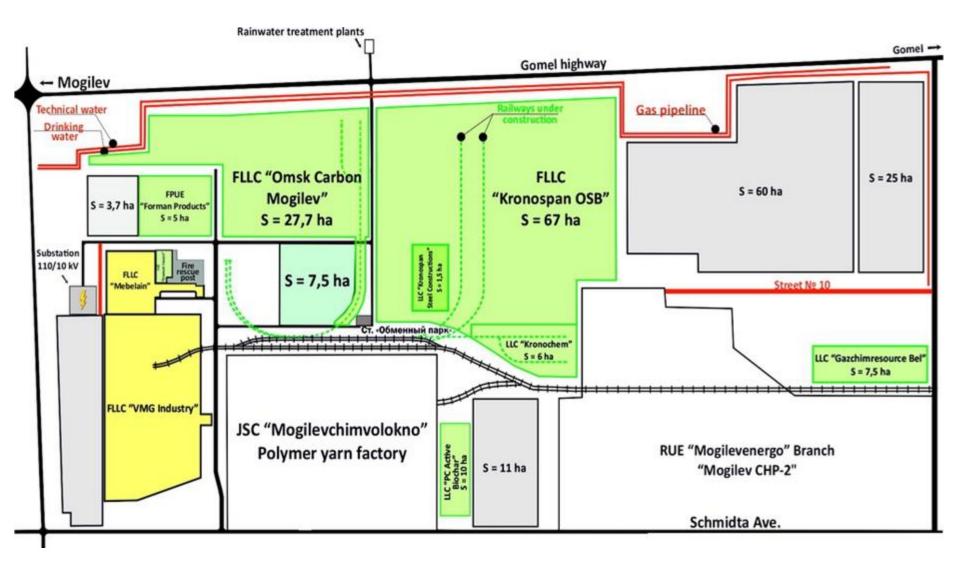

# "Mogilev" FEZ site No 4

Power transmission line 110 kV Commissioning - May 2012 Length - 2,19 km

MOGILEV

FREE | ECONOMIC | ZONE

110/10 kV substation "Industrialnaya" Commissioning - August 2012 Two transformers of 40 MW each one Railroad tracks and crossing Commissioning - October 2012 Length - 1,9 km

# "VMG Industry" FLLC

# *"Kronospan OSB" FLLC*

# "Kronochem" LLC

#### "Kronospan Steel Constructions" LLC

### "Omsk Carbon Mogilev" FLLC

# Free land plot of 7.5 hectares

MOGILEV

FREE | ECONOMIC | ZONE