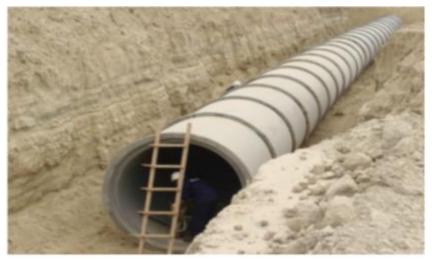

#### MOGILEV FREE | ECONOMIC | ZONE

High pressure gas pipeline with a length of 6.81 km and a diameter of 426 mm Commissioning - December 2014

Technical water supply pipeline with a length of 1,926 km Commissioning - June 2015